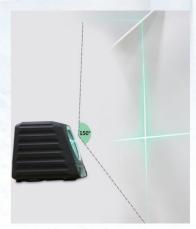

unting hole         | √                        |                    |
| Power                        | 4 x AA (LR6)             |                    |
| Product color                | White and grey           |                    |
| Product net weight           | 330g                     |                    |
| Product size                 | 94mm x 84mm x 58mm       |                    |
| Standard accessories         | Carrying bag             |                    |
| Standard individual packing  | Gift box, English manual |                    |
| Standard quantity per carton | 24pcs                    |                    |
| Standard carton measurement  | 500mm x 355mm x 335mm    |                    |
| Standard carton gross weight | 18.2kg                   |                    |



150° wide projection angle