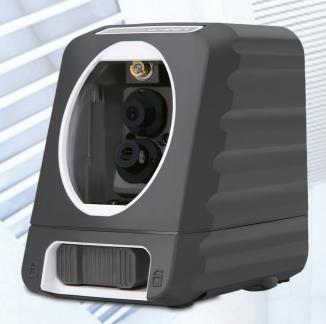

## **Applications:**

Home decoration, renovation, construction, grading, electrical installation, furniture installation, and more.

|                              | LM571R-I                 | LM571LD-I          |
|------------------------------|--------------------------|--------------------|
| Display type                 | Red                      | Green              |
| Laser type                   | 1V1H (2 lasers)          |                    |
| Expanded Angle               | H130°/V150°              |                    |
| Laser class                  | Class 2                  |                    |
| Light source                 | 10mW                     |                    |
| Laser wavelength             | 635nm                    | 510nm              |
| H/V accuracy                 | ±2mm/10m                 |                    |
| Self-leveling range          | 3°±1°                    |                    |
| Self-leveling time           | 3s                       |                    |
| Working distance (Line)      | 20m; >30m with detector  |                    |
| Operating time               | >12h (All lasers on)     | >4h(All lasers on) |
| Tripod mounting hole         | √                        |                    |
| Power                        | 4 x AA (LR6)             |                    |
| Product color                | White and grey           |                    |
| Product net weight           | 330g                     |                    |
| Product size                 | 94mm x 84mm x 58mm       |                    |
| Standard accessories         | Carrying bag             |                    |
| Standard individual packing  | Gift box, English manual |                    |
| Standard quantity per carton | 24pcs                    |                    |
| Standard carton measurement  | 500mm x 355mm x 335mm    |                    |
| Standard carton gross weight | 18.2kg                   |                    |