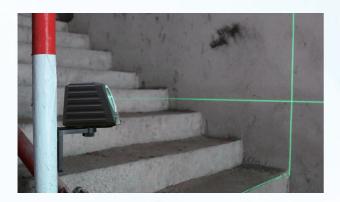

## LM571-I SERIES LASER LEVELS

LM571 series line laser level are handy tools used in construction. These are ideal tools for horizontal

and vertical leveling needs.

It is useful for project that requires accurate leveling in 2 dimention area.