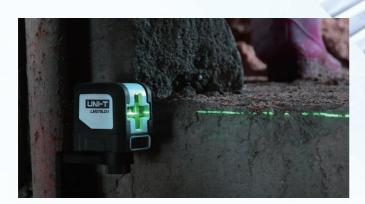

## LM570-I SERIES

LASER LEVELS

LM570 series line laser level are handy tools used in construction. These are ideal tools for horizontal and vertical leveling needs. It is useful for project that requires accurate leveling in 2-dimensional area.